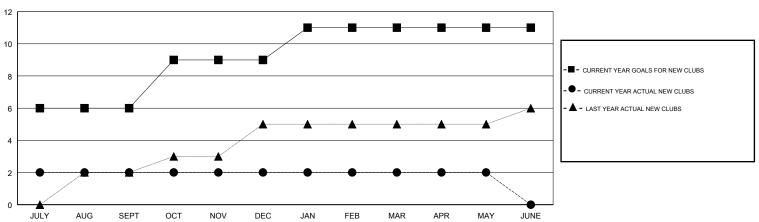

## GOALS AND ACTUAL NEW CLUBS CUMULATIVE

MEMBERSHIP DATA

| DROPPED CLUBS: 4 |     |
|------------------|-----|
| DROPPED MEMBERS  |     |
| DECEASED         | 5   |
| CLUB CANCELLED   | 25  |
| OTHER            | 329 |
| TOTAL            | 359 |

## N S SANKAR **LOCATION INDIA GMT CA** Clubs Members RESULTS FOR 2017-2018 RESULTS FOR 2017-2018 NEW CLUB GOAL NEW CLUBS DROPPED CLUBS MEMBER GROWTH NET MEMBER GROWTH DROPPED QUARTER QUARTER GOAL ACTUAL MEMBERS ACTUAL (including transfers) 6 2 280 87 129 JULY/AUG/SEPT JULY/AUG/SEPT 170 99 84 OCT/NOV/DEC OCT/NOV/DEC 2 0 0 120 10 27 JAN/FEB/MAR JAN/FEB/MAR 0 0 0 -20 44 119 APR/MAY/JUNE APR/MAY/JUNE